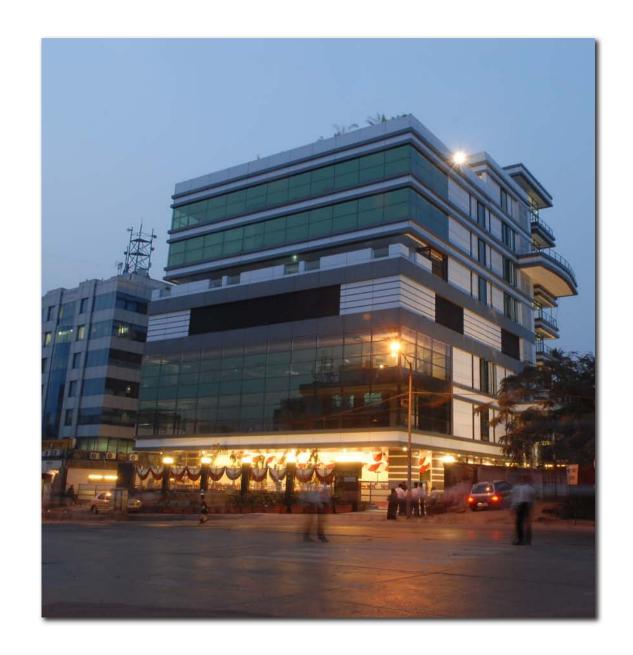

### Project Brief

- Type of bldg: Commercial
- Size of plot: 14000 sq. ft., front road width: 120 ft.
- Type of Building (RCC / Frame Structure): Structural
- Glazing + doubled height Lobby
- Clear floor height from floor to floor: 4.0 m
- First floor height from floor to floor : 3.90 m
- Floor: Italian Vitrified tiles
- Roof: RCC
- Walls: P.O.P. finished
- Air conditioned with ductable splits Daikin

#### **Amenities**

- Columnless space offering flexibility
- More than 60 feet Frontage
- Filtered lights through architectural glazing
- Hi- Productive stress- free environs
- Well laid-out air- conditioned office spaces
- Structural glazed facade
- Landscaped decks and drive away
- Tastefully designed common areas

- Car parking 57 Single Car
- Round the clock sound security
- 3 High-speed elevators One executive Lift
- 2 car lifts
- ACP wall cladding (exterior)
- BMS System
- Designer Toilet
- Daikin Air- Conditioner
- Imported Italian Vitrified Flooring