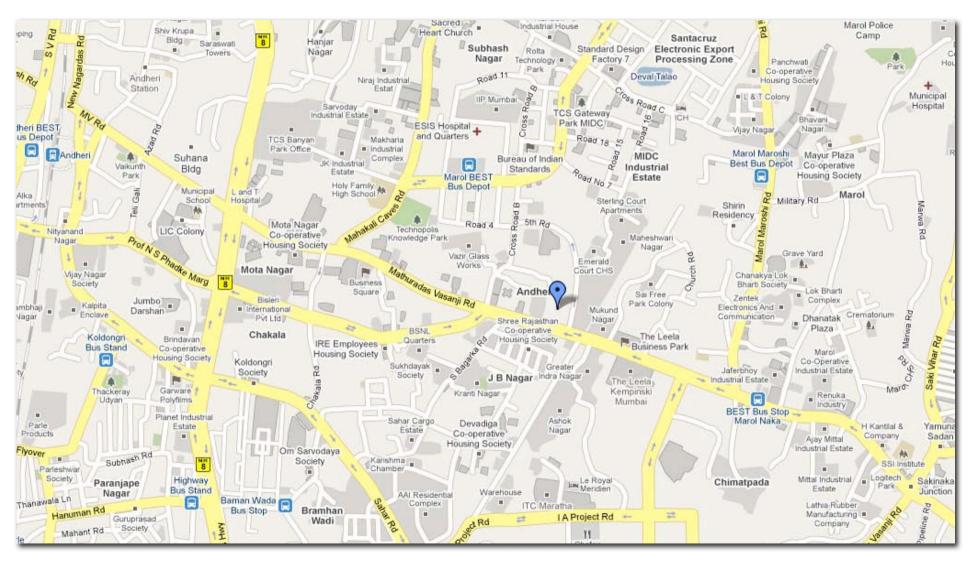

#### Location

- Andheri Kurla Road, Andheri (E)
- Proximity:
  - Andheri Station 1 km
  - International Airport 5 mins drive
  - Metro rail junction 100 meters away
  - Western Express highway 1 km
  - M.I.D.C & SEEPZ 10 mins drive.
- Landmark:
  - Next to Holy Family Church

### Google Map