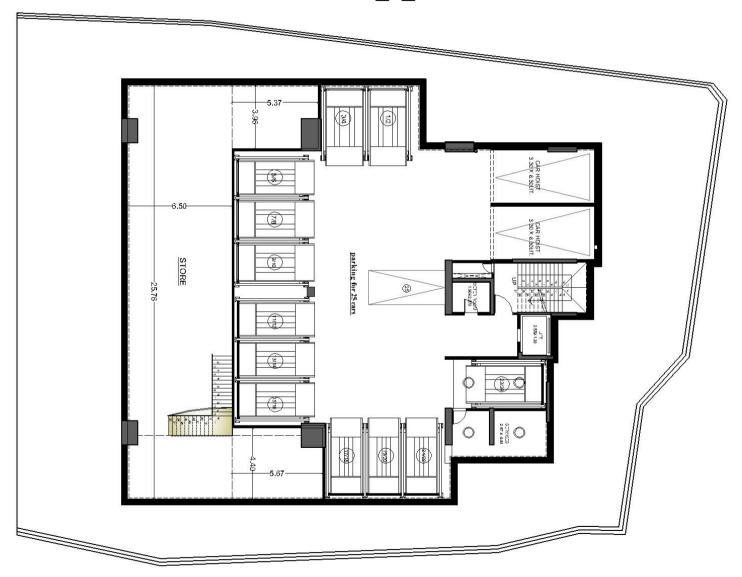

### Floor Plan - Upper Basement

#### Area

| Sr. No. | Area                | Carpet Sq. Ft. |
|---------|---------------------|----------------|
| 1.      | Ground Floor        | 4130.77        |
| 2.      | Exclusive Area      | 3014.00        |
| 3.      | Basement Store Area | 2303.00        |