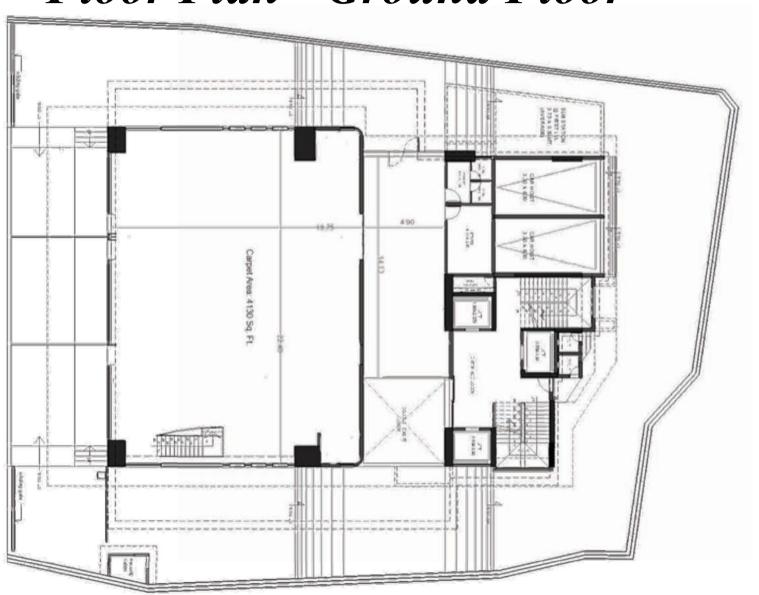

#### Floor Plan - Ground Floor

#### Area

| Sr. No. | Area                | Carpet Sq. Ft. |
|---------|---------------------|----------------|
| 1.      | Ground Floor        | 4130.77        |
| 2.      | Exclusive Area      | 3014.00        |
| 3.      | Basement Store Area | 2303.00        |