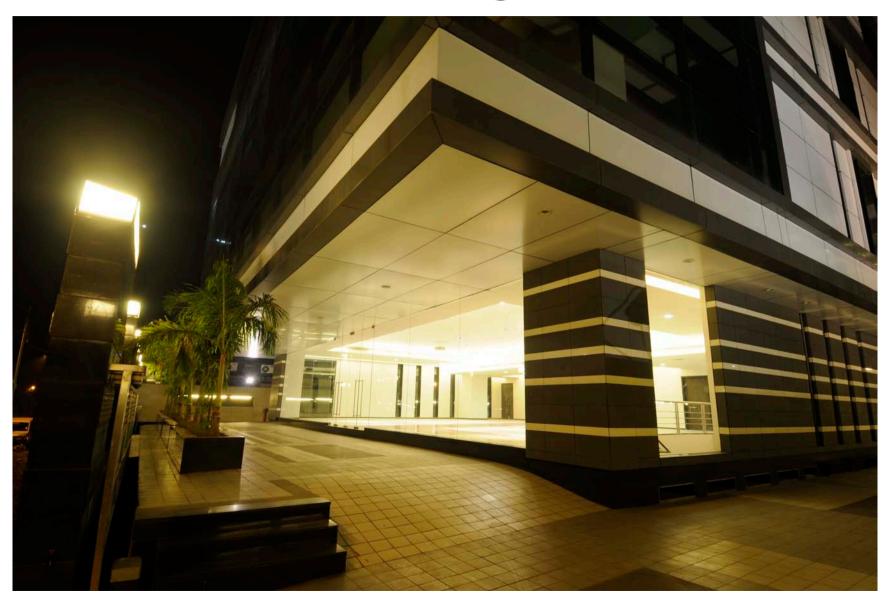

#### **Amenities**

- Columnless space offering flexibility
- More than 60 feet Frontage
- Filtered lights through architectural glazing
- Hi- Productive stress- free environs
- Well laid-out air- conditioned office spaces
- Structural glazed facade
- Landscaped decks and drive away
- Tastefully designed common areas

- Car parking 57 Single Car
- Round the clock sound security
- 3 High-speed elevators One executive Lift
- 2 car lifts
- ACP wall cladding (exterior)
- BMS System
- Designer Toilet
- Daikin Air- Conditioner
- Imported Italian Vitrified Flooring