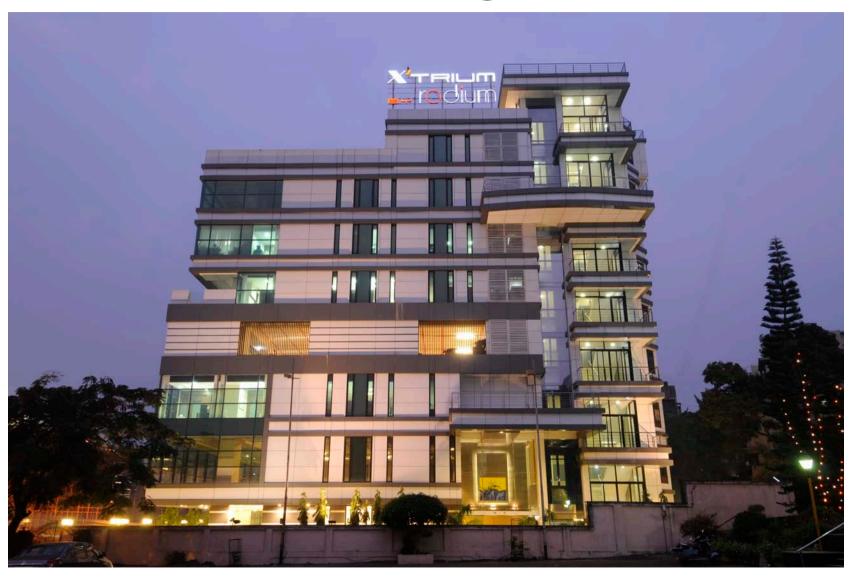

### Project Brief

- Type of bldg: Commercial
- Size of plot: 14000 sq. ft., front road width: 120 ft.
- Type of Building (RCC / Frame Structure): Structural
- Glazing + doubled height Lobby
- Clear floor height from floor to floor: 4.0 m
- First floor height from floor to floor : 3.90 m
- Floor: Italian Vitrified tiles
- Roof: RCC
- Walls: P.O.P. finished
- Air conditioned with ductable splits Daikin

#### **Amenities**

- Columnless space offering flexibility
- More than 60 feet Frontage
- Filtered lights through architectural glazing
- Hi- Productive stress- free environs
- Well laid-out air- conditioned office spaces
- Structural glazed facade
- Landscaped decks and drive away
- Tastefully designed common areas

#### Location

- Andheri Kurla Road, Andheri (E)
- Proximity:
  - Andheri Station 1 km
  - International Airport 5 mins drive
  - Metro rail junction 100 meters away
  - Western Express highway 1 km
  - M.I.D.C & SEEPZ 10 mins drive.
- Landmark:
  - Next to Holy Family Church