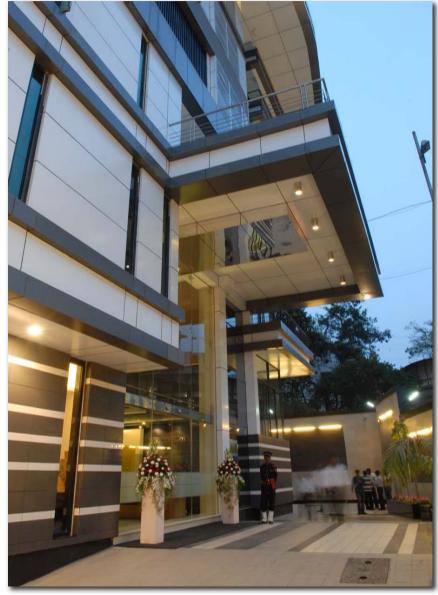

### Project Brief

- Type of bldg: Commercial
- Size of plot: 14000 sq. ft., front road width: 120 ft.
- Type of Building (RCC / Frame Structure): Structural
- Glazing + doubled height Lobby
- Clear floor height from floor to floor: 4.0 m
- First floor height from floor to floor : 3.90 m
- Floor: Italian Vitrified tiles
- Roof: RCC
- Walls: P.O.P. finished
- Air conditioned with ductable splits Daikin

#### **Amenities**

- Columnless space offering flexibility
- More than 60 feet Frontage
- Filtered lights through architectural glazing
- Hi- Productive stress- free environs
- Well laid-out air- conditioned office spaces
- Structural glazed facade
- Landscaped decks and drive away
- Tastefully designed common areas

- Car parking 57 Single Car
- Round the clock sound security
- 3 High-speed elevators One executive Lift
- 2 car lifts
- ACP wall cladding (exterior)
- BMS System
- Designer Toilet
- Daikin Air- Conditioner
- Imported Italian Vitrified Flooring