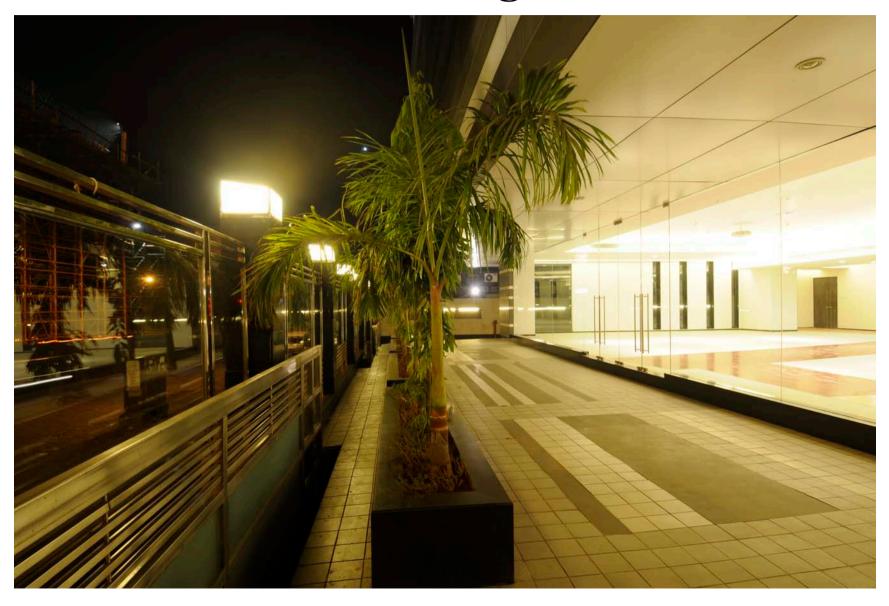

#### **Amenities**

- Columnless space offering flexibility
- More than 60 feet Frontage
- Filtered lights through architectural glazing
- Hi- Productive stress- free environs
- Well laid-out air- conditioned office spaces
- Structural glazed facade
- Landscaped decks and drive away
- Tastefully designed common areas

- Car parking 57 Single Car
- Round the clock sound security
- 3 High-speed elevators One executive Lift
- 2 car lifts
- ACP wall cladding (exterior)
- BMS System
- Designer Toilet
- Daikin Air- Conditioner
- Imported Italian Vitrified Flooring