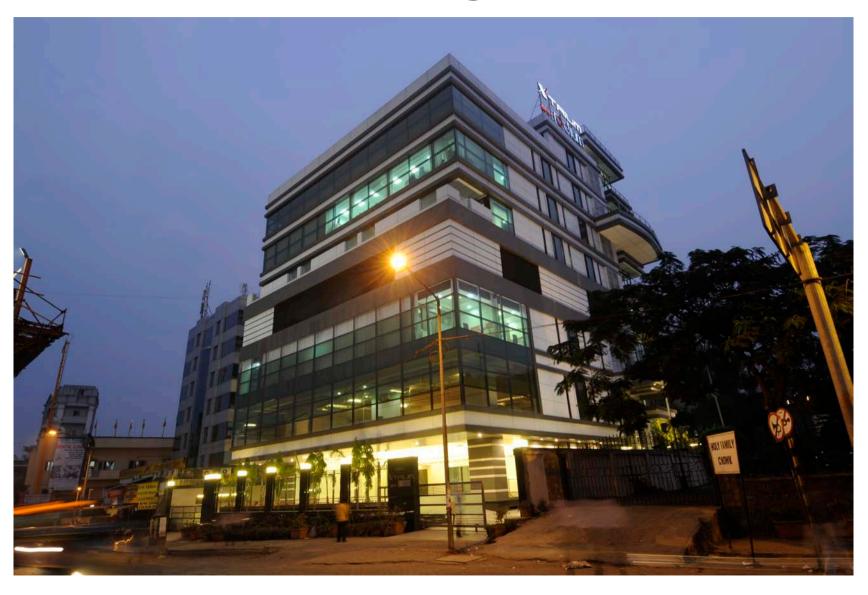

### Project Brief

- Type of bldg: Commercial
- Size of plot: 14000 sq. ft., front road width: 120 ft.
- Type of Building (RCC / Frame Structure): Structural
- Glazing + doubled height Lobby
- Clear floor height from floor to floor: 4.0 m
- First floor height from floor to floor : 3.90 m
- Floor: Italian Vitrified tiles
- Roof: RCC
- Walls: P.O.P. finished
- Air conditioned with ductable splits Daikin

#### **Amenities**

- Columnless space offering flexibility
- More than 60 feet Frontage
- Filtered lights through architectural glazing
- Hi- Productive stress- free environs
- Well laid-out air- conditioned office spaces
- Structural glazed facade
- Landscaped decks and drive away
- Tastefully designed common areas

#### Location

- Andheri Kurla Road, Andheri (E)
- Proximity:
  - Andheri Station 1 km
  - International Airport 5 mins drive
  - Metro rail junction 100 meters away
  - Western Express highway 1 km
  - M.I.D.C & SEEPZ 10 mins drive.
- Landmark:
  - Next to Holy Family Church