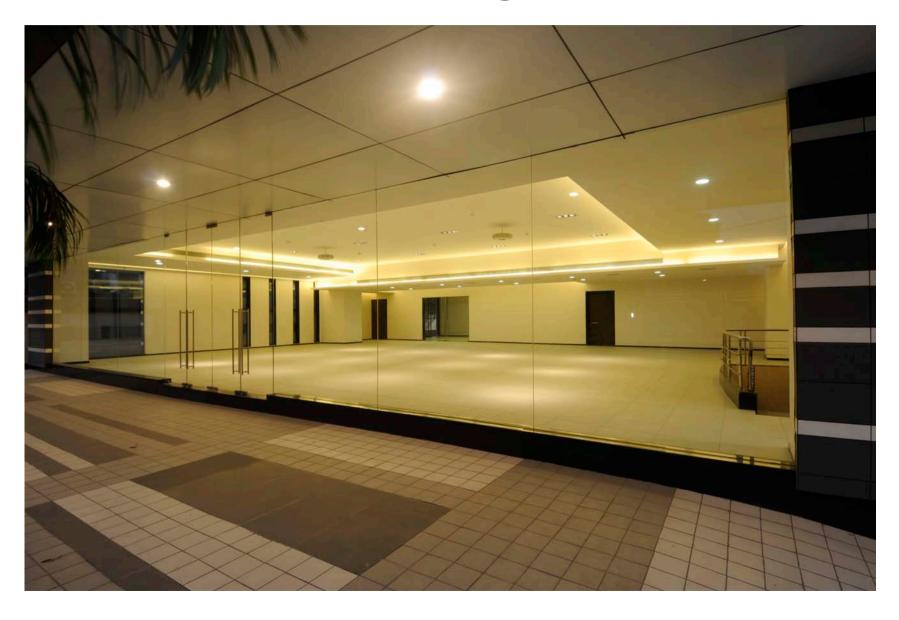

#### **Amenities**

- Columnless space offering flexibility
- More than 60 feet Frontage
- Filtered lights through architectural glazing
- Hi- Productive stress- free environs
- Well laid-out air- conditioned office spaces
- Structural glazed facade
- Landscaped decks and drive away
- Tastefully designed common areas

#### Area

| Sr. No. | Area                | Carpet Sq. Ft. |
|---------|---------------------|----------------|
| 1.      | Ground Floor        | 4130.77        |
| 2.      | Exclusive Area      | 3014.00        |
| 3.      | Basement Store Area | 2303.00        |